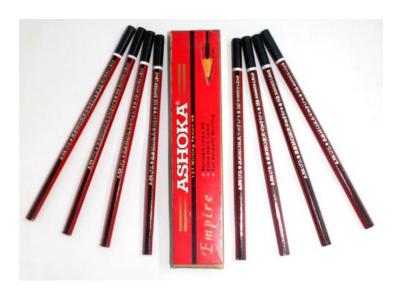

# ASHOKA® Empire (HB)

**SKU**: ST-2707

**Product Categories:** Ashoka

Product Tags: ASHOKA, Ashoka Empire, asian pencil, asian pencils, black, Black

Red, Black Red Pencil, Empire, Hexagon Pencil, Red, Wooden Hexagon Pencil

# **Product Summary**

Pencil Type: Standard

Material: Wood Lead: Dark Lead Finishing: Gloss

Empire is the Hexagonal Type pencil product of Asian Pencils.

Comes under High Quality Wood and lead pencil.

#### Extra Dark Bonded Lead

Darker, Stronger Lead for Better Handwriting.

Less Breakage

Stronger Wood & Lead for Less breakage.

Safe for Children

-Made with Non-Toxic Finishing.

Different Shades in a Pack!

-Pack consists of 5 Shades of Grayde Pencils(10 Pencils).