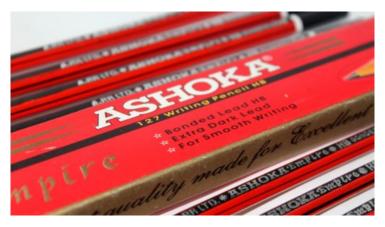

# ASHOKA® Empire (HB)

**SKU**: ST-2707

**Product Categories:** Ashoka

Product Tags: ASHOKA, Ashoka Empire, asian pencil, asian pencils, black, Black

Red, Black Red Pencil, Empire, Hexagon Pencil, Red, Wooden Hexagon Pencil

# **Product Summary**

Pencil Type: Standard

Material: Wood Lead: Dark Lead Finishing: Gloss

Empire is the Hexagonal Type pencil product of Asian Pencils.

Comes under High Quality Wood and lead pencil.

#### Extra Dark Bonded Lead

Darker, Stronger Lead for Better Handwriting.

Less Breakage

Stronger Wood & Lead for Less breakage.

Safe for Children

-Made with Non-Toxic Finishing.

Different Shades in a Pack!

-Pack consists of 5 Shades of Grayde Pencils(10 Pencils).