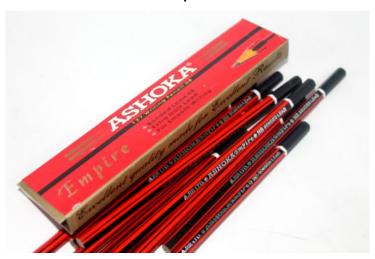

# ASHOKA® Empire (HB)

**SKU**: ST-2707

**Product Categories:** Ashoka

Product Tags: ASHOKA, Ashoka Empire, asian pencil, asian pencils, black, Black

Red, Black Red Pencil, Empire, Hexagon Pencil, Red, Wooden Hexagon Pencil

# **Product Summary**

Pencil Type: Standard

Material: Wood Lead: Dark Lead Finishing: Gloss

Empire is the Hexagonal Type pencil product of Asian Pencils.

Comes under High Quality Wood and lead pencil.

#### Extra Dark Bonded Lead

Darker, Stronger Lead for Better Handwriting.

Less Breakage

Stronger Wood & Lead for Less breakage.

Safe for Children

-Made with Non-Toxic Finishing.

Different Shades in a Pack!

-Pack consists of 5 Shades of Grayde Pencils(10 Pencils).