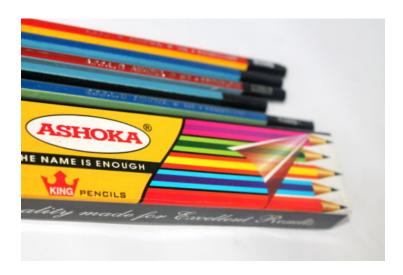

# ASHOKA® King (HB)

**SKU**: AS-2728 (Series)

**Product Categories**: Ashoka

Product Page: <a href="https://asianpencils.com/product/ashoka-king/">https://asianpencils.com/product/ashoka-king/</a>

# **Product Summary**

Pencil Type: Standard

Material: Wood Lead: Dark Lead Finishing: Gloss

King is the Hexagonal Type pencil product of Asian Pencils.

Comes under High Quality Wood and lead pencil.

## **Product Description**

Extra Dark Bonded Lead

Darker, Stronger Lead for Better Handwriting.

Less Breakage

Stronger Wood & Lead for Less breakage.

Safe for Children

-Made with Non-Toxic Finishing.

Different Shades in a Pack!

-Pack consists of 5 Shades of Grayde Pencils(10 Pencils).

Standard Quality Wood Casting

-Available in high and standard quality wood.