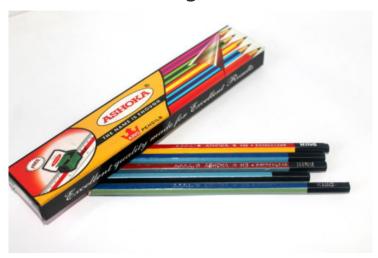

# ASHOKA® King (HB)

**SKU**: AS-2728 (Series)

**Product Categories**: Ashoka

Product Page: <a href="https://asianpencils.com/product/ashoka-king/">https://asianpencils.com/product/ashoka-king/</a>

# **Product Summary**

Pencil Type: Standard

Material: Wood Lead: Dark Lead Finishing: Gloss

King is the Hexagonal Type pencil product of Asian Pencils.

Comes under High Quality Wood and lead pencil.

## **Product Description**

Extra Dark Bonded Lead

Darker, Stronger Lead for Better Handwriting.

Less Breakage

Stronger Wood & Lead for Less breakage.

Safe for Children

-Made with Non-Toxic Finishing.

Different Shades in a Pack!

-Pack consists of 5 Shades of Grayde Pencils(10 Pencils).

Standard Quality Wood Casting

-Available in high and standard quality wood.