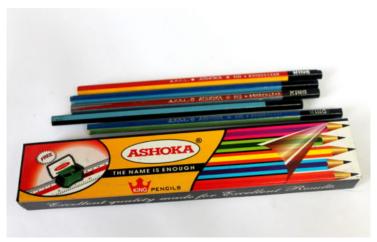

# ASHOKA® King (HB)

**SKU**: AS-2728 (Series)

**Product Categories**: Ashoka

Product Page: <a href="https://asianpencils.com/product/ashoka-king/">https://asianpencils.com/product/ashoka-king/</a>

# **Product Summary**

Pencil Type: Standard

Material: Wood Lead: Dark Lead Finishing: Gloss

King is the Hexagonal Type pencil product of Asian Pencils.

Comes under High Quality Wood and lead pencil.

## **Product Description**

Extra Dark Bonded Lead

Darker, Stronger Lead for Better Handwriting.

Less Breakage

Stronger Wood & Lead for Less breakage.

Safe for Children

-Made with Non-Toxic Finishing.

Different Shades in a Pack!

-Pack consists of 5 Shades of Grayde Pencils(10 Pencils).

Standard Quality Wood Casting

-Available in high and standard quality wood.