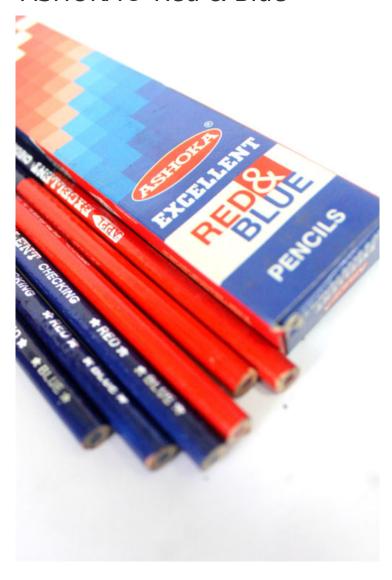

# ASHOKA® Red & Blue

**SKU**: RB-2501A

**Product Categories**: Ashoka

Product Tags: ASHOKA, ASHOKA Correction, ASHOKA Red & Blue, asian pencil,

asian pencils, blue, Bright Red, Correction Pencil, Hexagon Pencil, Red Blue,

ASHOKA Red & Blue is the Round Type correction pencils product of Asian Pencils.

Comes under High Quality Wood and lead pencil.

#### Round Shaped

-Make the markings with more comfort.

12 Pieces in a Pack!

-Pack consists of 12 Pencils.

Standard Quality Wood Casting

-Available in high and standard quality wood.

Customization Available!