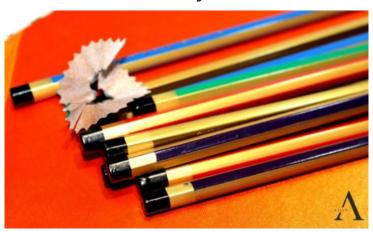

## **Product Summary**

Pencil Type: Premium

Material: Wood

Lead: Dark Lead

Finishing: Gloss

Royal is the brighter version of Royal X, is the Hexagonal Type pencil product of

Asian Pencils.

Comes under High Quality Wood and lead pencil.

#### **FEATURES Shape**

Hexagon

## **Pre-sharpened**

Optional