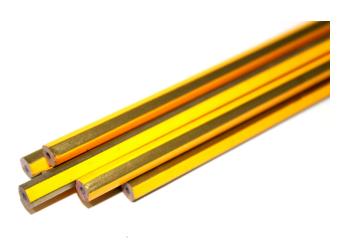

fferent Shades in a Pack!

-Pack consists of 5 Shades of Grayde Pencils(10 Pencils).

#### Standard Quality Wood Casting

-Available in high and standard quality wood.

Customization Available!
Customize the current design using the same set of color combinations.

#### **DIMENSIONS Height**

17.2 cm length

#### **Diameter**

7.2 mm diameter

#### **FEATURES Shape**

Hexagon

## **Pre-sharpened**

Optional

# **GENERAL** Royal Series Pack SKU: Royal-2730(Series) Royal (HB) - Green

RG-2730G

## Royal (HB) - Brown

RB-2730

#### Royal (HB) - Red

RR-2730R

Royal (HB) - Blue

RB-2730L

Royal (HB) - Purple

RP-2730P

Royal (HB) - Yellow

RY-2730Y

Royal (HB) - Pink

RK-2730K

#### **Product Attributes**

- Product Color: Blue, Brown, Green, Pink, Purple, Red, Yellow

## **Product Gallery**