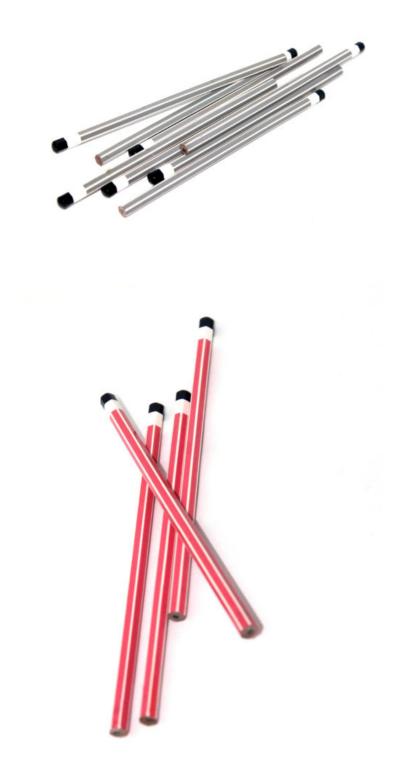

### **Product Variants**

- Opus (HB) Blue ()
- Opus (HB) Gray ()
- Opus (HB) Green ()
- Opus (HB) Pink ()
- Opus (HB) Purple ()
- Opus (HB) Red/Orange ()

#### **Product Attributes**

- Product Color: Blue, Gray, Green, Pink, Purple, Red/Orange