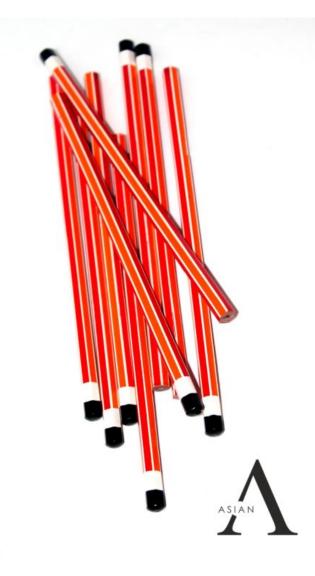

### **Product Variants**

- Opus (HB) Blue ()
- Opus (HB) Gray ()
- Opus (HB) Green ()
- Opus (HB) Pink ()
- Opus (HB) Purple ()
- Opus (HB) Red/Orange ()

#### **Product Attributes**

- Product Color: Blue, Gray, Green, Pink, Purple, Red/Orange