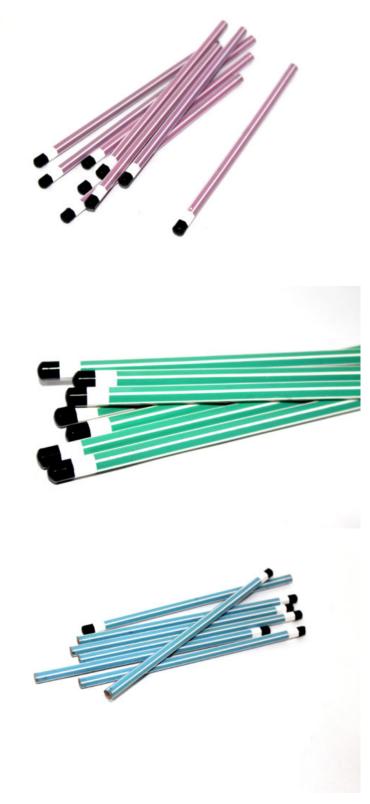

### **Product Variants**

- Opus (HB) Blue ()
- Opus (HB) Gray ()
- Opus (HB) Green ()
- Opus (HB) Pink ()
- Opus (HB) Purple ()
- Opus (HB) Red/Orange ()

#### **Product Attributes**

- Product Color: Blue, Gray, Green, Pink, Purple, Red/Orange