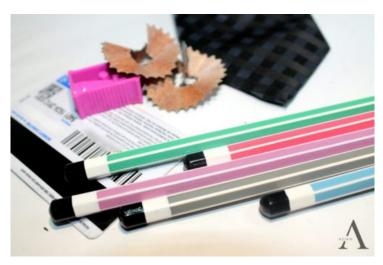

# Product Summary

Pencil Type: Corporate Material: Wood Lead: Dark Lead Finishing: Standard finish with white strips. Opus is the Hexagonal Type pencil product of Asian Pencils. Comes under High Quality Wood and lead pencil.

# **Product Description**

Extra Dark Bonded Lead Darker,Stronger Lead for Better Handwriting.

Less Breakage Stronger Wood & Lead for Less breakage.

Safe for Children -Made with Non-Toxic Finishing.

Different Shades in a Pack! -Pack consists of 5 Shades of Grayde Pencils(10 Pencils).