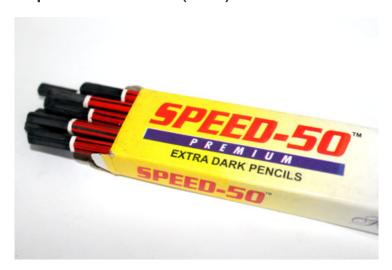

# Speed 50-50 (HB)

**SKU**: VS-2707S

Product Categories: Ashoka

Product Tags: ASHOKA, asian pencil, asian pencils, Bright Red, Economy Pencil, Hexagon Pencil, Wooden Hexagon

Pencil, Wooden Pencils

Product Page: https://asianpencils.com/product/speed-50-50/

### **Product Summary**

Pencil Type: Standard

Material: Wood Lead: Dark Lead Finishing: Gloss

Speed 50-50 is the Hexagonal Type pencil product of Asian Pencils.

Comes under High Quality Wood and lead pencil.

## **Product Description**

Extra Dark Bonded Lead

Darker, Stronger Lead for Better Handwriting.

Less Breakage

Stronger Wood & Lead for Less breakage.

Safe for Children

-Made with Non-Toxic Finishing.

Different Shades in a Pack!