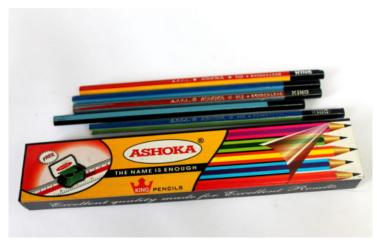

# ASHOKA® King (HB)

**SKU**: AS-2728 (Series)

**Product Categories**: Ashoka

Product Page: <a href="https://asianpencils.com/product/ashoka-king/">https://asianpencils.com/product/ashoka-king/</a>

## **Product Summary**

Pencil Type: Standard

Material: Wood Lead: Dark Lead Finishing: Gloss

King is the Hexagonal Type pencil product of Asian Pencils.

Comes under High Quality Wood and lead pencil.

## **Product Description**

Extra Dark Bonded Lead

Darker, Stronger Lead for Better Handwriting.

Less Breakage

Stronger Wood & Lead for Less breakage.

Safe for Children

-Made with Non-Toxic Finishing.

Different Shades in a Pack!

-Pack consists of 5 Shades of Grayde Pencils(10 Pencils).

Standard Quality Wood Casting

-Available in high and standard quality wood.