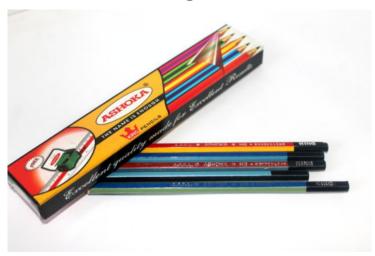

# ASHOKA® King (HB)

**SKU**: AS-2728 (Series)

**Product Categories**: Ashoka

Product Page: <a href="https://asianpencils.com/product/ashoka-king/">https://asianpencils.com/product/ashoka-king/</a>

## **Product Summary**

Pencil Type: Standard

Material: Wood Lead: Dark Lead Finishing: Gloss

King is the Hexagonal Type pencil product of Asian Pencils.

Comes under High Quality Wood and lead pencil.

## **Product Description**

Extra Dark Bonded Lead

Darker, Stronger Lead for Better Handwriting.

Less Breakage

Stronger Wood & Lead for Less breakage.

Safe for Children

-Made with Non-Toxic Finishing.

Different Shades in a Pack!

-Pack consists of 5 Shades of Grayde Pencils(10 Pencils).

Standard Quality Wood Casting

-Available in high and standard quality wood.