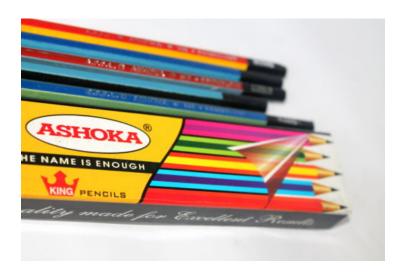

# ASHOKA® King (HB)

**SKU**: AS-2728 (Series)

**Product Categories**: Ashoka

Product Page: <a href="https://asianpencils.com/product/ashoka-king/">https://asianpencils.com/product/ashoka-king/</a>

## **Product Summary**

Pencil Type: Standard

Material: Wood Lead: Dark Lead Finishing: Gloss

King is the Hexagonal Type pencil product of Asian Pencils.

Comes under High Quality Wood and lead pencil.

## **Product Description**

Extra Dark Bonded Lead

Darker, Stronger Lead for Better Handwriting.

Less Breakage

Stronger Wood & Lead for Less breakage.

Safe for Children

-Made with Non-Toxic Finishing.

Different Shades in a Pack!

-Pack consists of 5 Shades of Grayde Pencils(10 Pencils).

Standard Quality Wood Casting

-Available in high and standard quality wood.