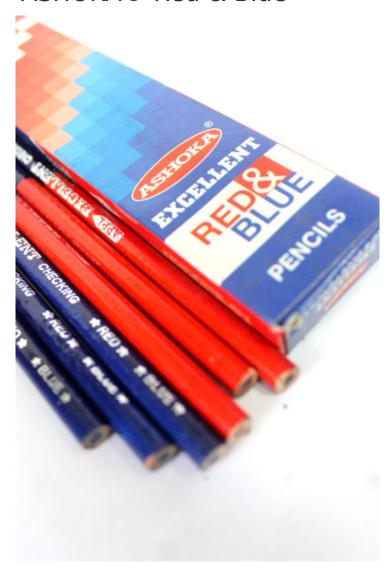

# ASHOKA® Red & Blue

**SKU**: RB-2501A

**Product Categories**: Ashoka

Product Tags: ASHOKA, ASHOKA Correction, ASHOKA Red & Blue, asian pencil,

asian pencils, blue, Bright Red, Correction Pencil, Hexagon Pencil, Red Blue,

ASHOKA Red & Blue is the Round Type correction pencils product of Asian Pencils.

Comes under High Quality Wood and lead pencil.