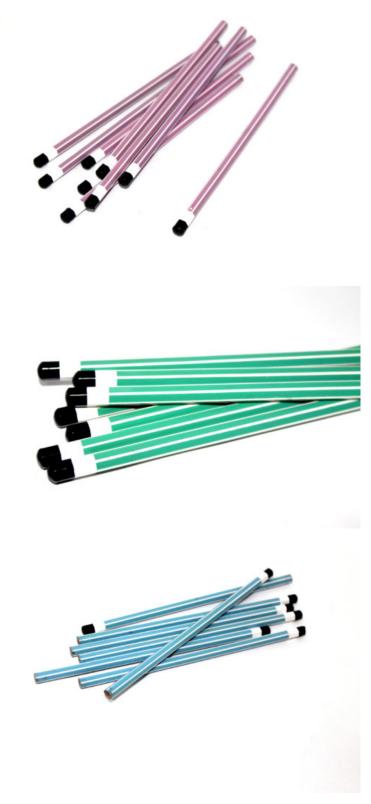

GENERAL Opus (HB) Opus-2722 (Series) Opus (HB) - Blue SP-2722B Opus (HB) - Green SP-2722G Opus (HB) - Gray SP-2722Y Opus (HB) - Pink SP-2722P Opus (HB) - Purple SP-2722R Opus (HB) - Red/Orange SP-2722DL1

#### **Product Attributes**

- Product Color: Blue, Gray, Green, Pink, Purple, Red/Orange