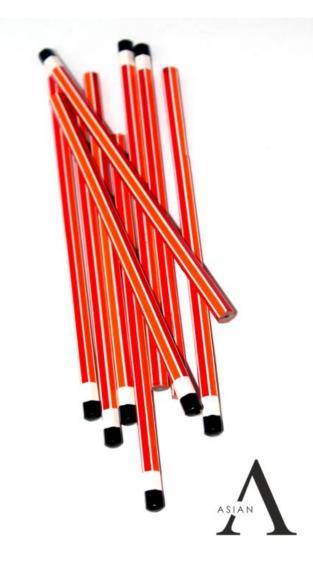

GENERAL Opus (HB) Opus-2722 (Series) Opus (HB) - Blue SP-2722B Opus (HB) - Green SP-2722G Opus (HB) - Gray SP-2722Y Opus (HB) - Pink SP-2722P Opus (HB) - Purple SP-2722R Opus (HB) - Red/Orange SP-2722DL1

#### **Product Attributes**

- Product Color: Blue, Gray, Green, Pink, Purple, Red/Orange