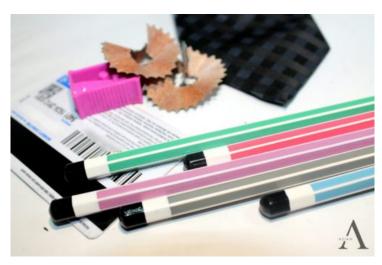

# Product Summary

Pencil Type: Corporate Material: Wood Lead: Dark Lead Finishing: Standard finish with white strips. Opus is the Hexagonal Type pencil product of Asian Pencils. Comes under High Quality Wood and lead pencil.

Customization Available! Customize the current design using the same set of color combinations.

DIMENSIONS Height 17.2 cm length

**Diameter** 7.2 mm diameter

FEATURES Shape Hexagon

**Pre-sharpened** Optional

#### **Product Attributes**

- Product Color: Blue, Gray, Green, Pink, Purple, Red/Orange