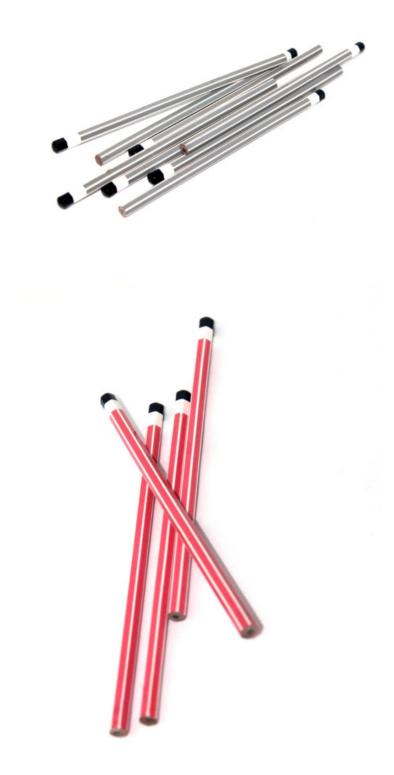

GENERAL Opus (HB) Opus-2722 (Series) Opus (HB) - Blue SP-2722B Opus (HB) - Green SP-2722G Opus (HB) - Gray SP-2722Y Opus (HB) - Pink SP-2722P Opus (HB) - Purple SP-2722R Opus (HB) - Red/Orange SP-2722DL1

#### **Product Attributes**

- Product Color: Blue, Gray, Green, Pink, Purple, Red/Orange