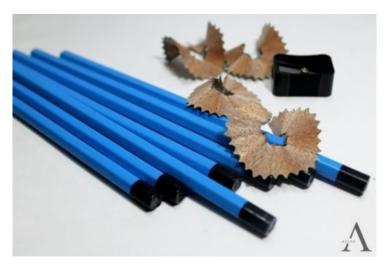

## **Product Attributes**

- Product Color: Blue, Green, Purple, Red

## **Product Gallery**

Product data have been exported from - <u>Asian Pencils Private Limited.</u> Export date: Fri Apr 26 18:59:51 2024 / +0000 GMT

Product data have been exported from - <u>Asian Pencils Private Limited.</u> Export date: Fri Apr 26 18:59:51 2024 / +0000 GMT