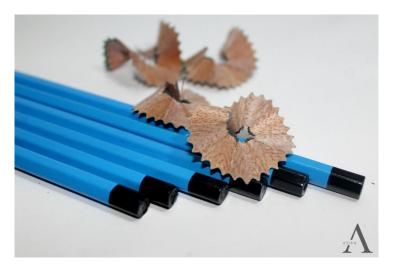

## **Product Attributes**

- Product Color: Blue, Green, Purple, Red

## **Product Gallery**

Product data have been exported from - <u>Asian Pencils Private Limited.</u> Export date: Fri Apr 26 18:59:51 2024 / +0000 GMT

Product data have been exported from - <u>Asian Pencils Private Limited.</u> Export date: Fri Apr 26 18:59:51 2024 / +0000 GMT