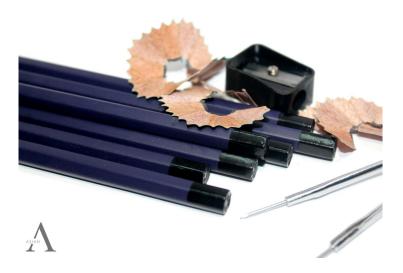

## **Product Attributes**

- Product Color: Blue, Green, Purple, Red

## **Product Gallery**

Product data have been exported from - <u>Asian Pencils Private Limited.</u> Export date: Fri Apr 26 18:59:51 2024 / +0000 GMT

Product data have been exported from - <u>Asian Pencils Private Limited.</u> Export date: Fri Apr 26 18:59:51 2024 / +0000 GMT