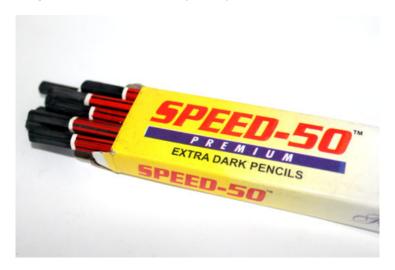

# Speed 50-50 (HB)

**SKU**: VS-2707S

Product Categories: Ashoka

Product Tags: ASHOKA, asian pencil, asian pencils, Bright Red, Economy Pencil, Hexagon Pencil, Wooden Hexagon

Pencil, Wooden Pencils

Product Page: https://asianpencils.com/product/speed-50-50/

### **Product Summary**

Pencil Type: Standard

Material: Wood Lead: Dark Lead Finishing: Gloss

Speed 50-50 is the Hexagonal Type pencil product of Asian Pencils.

Comes under High Quality Wood and lead pencil.

## **Product Description**

Extra Dark Bonded Lead

Darker, Stronger Lead for Better Handwriting.

Less Breakage

Stronger Wood & Lead for Less breakage.

Safe for Children

-Made with Non-Toxic Finishing.

Different Shades in a Pack!