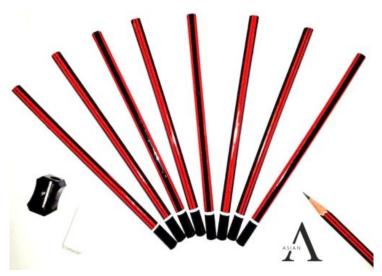

## **Product Summary**

Pencil Type: Hexagon

Material: Wood

Lead: Dark Lead

Finishing: Gloss

Standard Red Black is the Hexagonal Type pencil product of Asian Pencils.

Comes under High Quality Wood and lead pencil.

## **DIMENSIONS Height**

17.2 cm length

#### **Diameter**

7.2 mm diameter

## **FEATURES Shape**

Hexagon